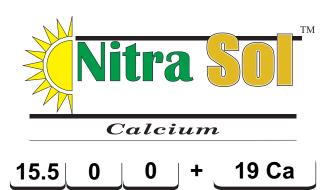

## **GUARANTEED ANALYSIS**

| Total Nitrogen (N)   | 15.5 %              |
|----------------------|---------------------|
| Nitrate Nitrogen     | 14.4 %              |
| Ammoniacal Nitrogen  | 1.1 %               |
| Soluble Calcium (Ca) | 19.0 %              |
| Color                | White               |
| Solubility (@ 68°F)  | 120 g/100 ml water  |
| pH (10% solution)    | 6.5                 |
| Water Insolubles     | 0.1 % MAX           |
| Bulk Density         | 66 lb/ft³± 5% loose |
| Screen Analysis      | 2 - 4 mm 90 %       |
|                      | < 2 mm 10 %         |